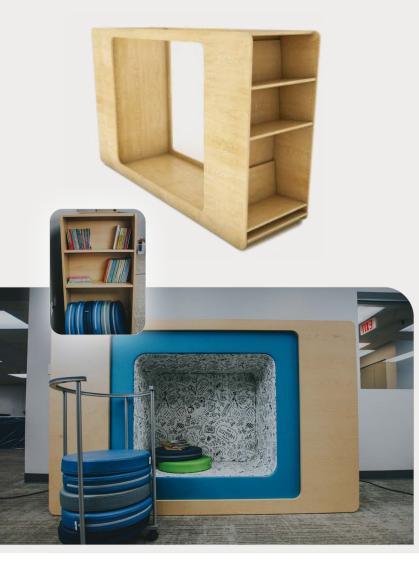

# NEST SERIES EAGLE'S NEST ENCLOSURE

Product No. PA067

The Nest Enclosure is a perfect spot for a little alone time and reflection. It perfectly fits an Eagles Nest which allows for a comfortable and safe area to curl up to sit and read. The Nest Enclosure can serve as a dividing wall for the classroom. It has generous bookcases on both ends and it is also the perfect spot to store extra lily pads.

### • Weight: 361 lbs.

- Fits our Eagle's Nest\* (loaded through the top.)
- Side shelving on either side
- 6 adjustable shelves (3 on each side) option to add 1 shelf at additional cost
- Lily Pad storage (Fits 8 on each side)
- Nest Enclosure rests on leveling glides
- Made in the USA
- Shipped fully assembled
- Available in two Laminates:
  - Formica Chelsea Maple w/ matching edge banding
  - Formica Gull Grey w/ matching edge banding