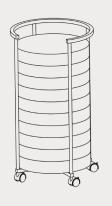

# **LILY CART**

Product No. FK007-CART2

Floor seating is one of the top priorities for schools in utilizing open space as well as a push for seating of choice for students. Keeping that in mind, we must be flexible with our seating arrangements and be able to nest this seating well. This unit is specifically designed to store 10 of our 3" Lily Pads and 6 of our 6" Lily Pads per Lily Cart when not in use while still being simple to roll away. It is perfectly designed for students to be able to add and remove the Lily Pads with ease.