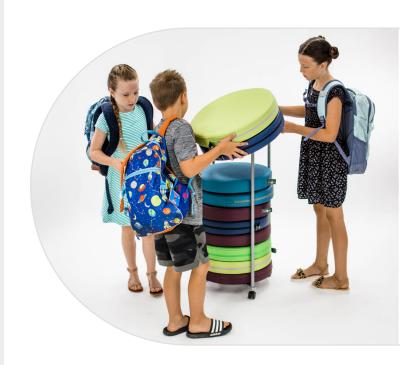

# **LILY CART**

Product No. FK007-CART2

Floor seating is one of the top priorities for schools in utilizing open space as well as a push for seating of choice for students. Keeping that in mind, we must be flexible with our seating arrangements and be able to nest this seating well. This unit is specifically designed to store 10 of our 3" Lily Pads and 6 of our 6" Lily Pads per Lily Cart when not in use while still being simple to roll away. It is perfectly designed for students to be able to add and remove the Lily Pads with ease.