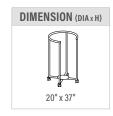

## **STEP 1: DIMENSIONS**

#### **AVAILABLE CONFIGURATION:**

FK007-CART2-20X37

## LILY CART (FK007-CART2)

| FOOT OPTIONS |                             |     |          |    |            |    |            |     |    |    | INTEGRATED POWER OPTIONS |                    |    |       |            |    |     |     |    |    |     |      |     |       |
|--------------|-----------------------------|-----|----------|----|------------|----|------------|-----|----|----|--------------------------|--------------------|----|-------|------------|----|-----|-----|----|----|-----|------|-----|-------|
| Product No.  | Dimen./Weight<br>(Dia. x H) | Zip | Standard |    | 3" Premium |    | 6" Premium |     |    |    |                          | Standard 3" Premiu |    | emium | 6" Premium |    |     |     |    |    | TFL | Emb. |     |       |
|              |                             | Z   | G1       | L1 | R3         | C3 | S16        | S29 | C6 | T6 | R6                       | M6                 | G1 | L1    | R3         | C3 | S16 | S29 | C6 | T6 | R6  | M6   | IFL | Linu. |
| FK007-CART2  | 20" x 37"<br>10 lbs.        | -   | _        | _  | _          | _  | _          | _   | _  | _  | _                        | -                  | _  | _     | _          | _  | _   | _   | _  | _  | -   | /- , | /-/ | / _   |