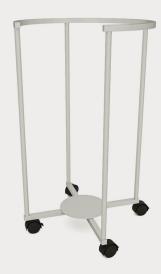

# **LILY CART**

Product No. FK007-CART2

Floor seating is one of the top priorities for schools in utilizing open space as well as a push for seating of choice for students. Keeping that in mind, we must be flexible with our seating arrangements and be able to nest this seating well. This unit is specifically designed to store 10 of our 3" Lily Pads and 6 of our 6" Lily Pads per Lily Cart when not in use while still being simple to roll away. It is perfectly designed for students to be able to add and remove the Lily Pads with ease.

#### **CONSTRUCTION**

- Powder Coated Steel
- Metal Inserts with Casters
- Made in USA