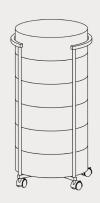

# **LILY CART**

Product No. FK007-CART2

Floor seating is one of the top priorities for schools in utilizing open space as well as a push for seating of choice for students. Keeping that in mind, we must be flexible with our seating arrangements and be able to nest this seating well. This unit is specifically designed to store 10 of our 3" Lily Pads and 6 of our 6" Lily Pads per Lily Cart when not in use while still being simple to roll away. It is perfectly designed for students to be able to add and remove the Lily Pads with ease.