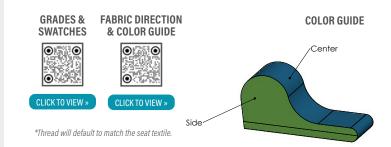

#### **EXAMPLE CONFIGURATION**

FK006-34x12x16-Z

1. Center: Grade 1, Spradling, Silvertex, Sage  $\, \mid \,$  2. Side: Grade 3, Momentum, Tribeca, Fossil

Embroidery: Seat, Rocket logo | CAL TB-133