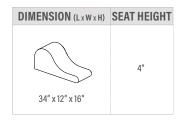

## **FLOP (FK006)**

|                |                                 | FOOT OPTIONS            |    |    |    |            |     |     |    |    | INTEGRATED POWER OPTION — |                 |    |            |    |    |     |     |    |     | 1    |    |     |          |
|----------------|---------------------------------|-------------------------|----|----|----|------------|-----|-----|----|----|---------------------------|-----------------|----|------------|----|----|-----|-----|----|-----|------|----|-----|----------|
| Droduct No.    | oduct No. Dimen./Weight (LxWxH) | Zip Standard 3" Premium |    |    |    | 6" Premium |     |     |    |    | Stan                      | dard 3" Premium |    | 6" Premium |    |    |     |     |    | TFL | Emb. |    |     |          |
| Product No.    |                                 | Z                       | G1 | L1 | R3 | C3         | S16 | S29 | C6 | T6 | R6                        | M6              | G1 | L1         | R3 | C3 | S16 | S29 | C6 | T6  | R6   | M6 | IFL | EIIID.   |
| FK006-34x12x16 | 34" x 12" x 16"<br>4 lbs.       | ✓                       | _  | _  | _  | _          | _   | _   | _  | _  | _                         | _               | _  | _          | _  | _  | _   | _   | _  | _   | _    | _  | _   | <b>✓</b> |