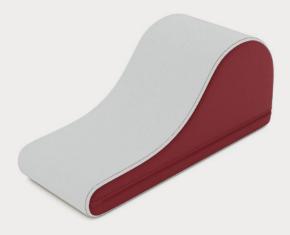

# FLOP

Product No. FK006

We are blowing the whistle on uncomfortable static seating for your younger students. The FLOP displays a unique shape that brings out the kid in anyone. There is no right" way to sit on the FLOP. It is a fully upholstered piece that doubles as both a chair and lounger. The design was inspired by observing the need for students to have a seat that can have several functions. Drop the FLOP to a media center, reading nook, or the back of a classroom. With its functional profile and portability, the FLOP is guaranteed to serve students well in any environment.