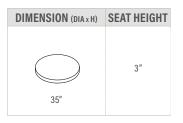

# **STEP 1: SEAT HEIGHT**

# **STEP 5: CONFIGURE PART NUMBER**

| F  0  8  3  -  3  5  x  3  -  Z | FILL IN | YOUR | PAR | r num  | 1BER |        |
|---------------------------------|---------|------|-----|--------|------|--------|
|                                 | F 0 8   | 3 -  | 3 5 | х З    | -    | Z      |
| STEP 1 STEP 2                   | FAMILY  |      | DIA | Н      |      | ZIP    |
|                                 |         |      |     | STEP 1 |      | STEP 2 |

# PRODUCT BREAKDOWN ORIOLE'S/LUG EGG PAD (F083)

|             |                    | FOOT OPTIONS |      |      |        |                 |     |     |    |    | INTEGRATED POWER OPTION |      |                                |    |    |    |     |     |    | 1   |      |    |     |              |
|-------------|--------------------|--------------|------|------|--------|-----------------|-----|-----|----|----|-------------------------|------|--------------------------------|----|----|----|-----|-----|----|-----|------|----|-----|--------------|
| Product No. | Dimen./Weight      | Zip          | Stan | dard | 3" Pre | mium 6" Premium |     |     |    |    |                         | Stan | Standard 3" Premium 6" Premium |    |    |    |     |     |    | TFL | Emb. |    |     |              |
| Product No. | (Dia.xH)           | Z            | G1   | LI   | R3     | C3              | S16 | S29 | C6 | T6 | R6                      | M6   | G1                             | LI | R3 | C3 | S16 | S29 | C6 | T6  | R6   | M6 | IFL | CIIID.       |
| F083-35x3   | 35" x 3"<br>3 lbs. | $\checkmark$ | _    | _    | _      | _               | _   | _   | _  | -  | _                       | -    | _                              | -  | _  | _  | _   | _   | _  | _   | _    | _  | -   | $\checkmark$ |