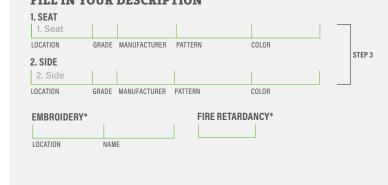

# **STEP 6:** CONFIGURE DESCRIPTION FILL IN YOUR DESCRIPTION

#### **EXAMPLE DESCRIPTION** 1. SEAT Spradling Sage Silvertex LOCATION GRADE MANUFACTURER PATTERN COLOR 2. SIDE 2. Side 3 Momentum Tribeca Fossil GRADE MANUFACTURER LOCATION PATTERN COLOR EMBROIDERY\* FIRE RETARDANCY\* Rocket Logo Seat CAL TB-133 LOCATION NAME

#### **EXAMPLE CONFIGURATION**

F083-35x3-Z

INCLUDE ON PURCHASE ORDER

1. Seat: Grade 1, Spradling, Silvertex, Sage | 2. Side: Grade 3, Momentum, Tribeca, Fossil Embroidery: Seat, Rocket logo | CAL TB-133