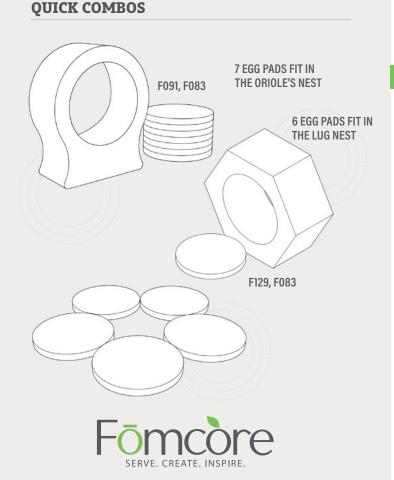

# **NEST SERIES** ORIOLE'S/LUG EGG PAD Product No. F083

The Oriole's/Lug Egg Pad is a comfortable seating option for when sitting on the floor. The versatile piece can be used on its own or can be placed into the center of an Oriole or Lug Nest to create a quiet space.