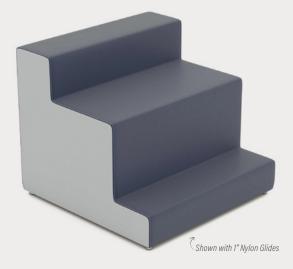

## **STEP SERIES** THREE STEP Product No. F028

This finely crafted foam step is built to impress. Since the Three Step is made of solid foam, it's light and convenient to move around and NO HARD EDGES, making it safe for learners of any age. With the entire STEP line you can fit them together for collaboration, tiered seating, or even small groups by simply shifting them around. The Step Series is a wonderful seating solution in transition spaces like, hallways and entry areas. Create a unique seating space in the center of a room or push them against a wall in any combination.

#### CONSTRUCTION

- Solid foam construction
- Reinforced seams and stitching
- MDF Baseboard to fit foot options
- Made in USA
- Backed with a lifetime warranty