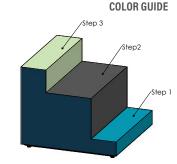

## **HOW TO SPECIFY F028 STEP 1: HEIGHT**

| DIMENSION (LxW) | HEIGHT | STEP 1 HEIGHT | STEP 2 HEIGHT |
|-----------------|--------|---------------|---------------|
| 38" x 38"       | 32"    | 7"            | 23"           |