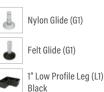

## STEP 2: FOOT

#### **1" STANDARD FOOT OPTIONS**

\*Reference the product breakdown on back for availability.