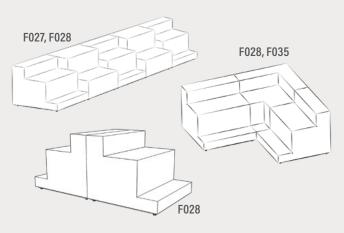

ss. Since the Three Step is made of solid foam, it's light and convenient to move around and NO HARD EDGES, making it safe for learners of any age. With the entire STEP line you can fit them together for collaboration, tiered seating, or even small groups by simply shifting them around. The Step Series is a wonderful seating solution in transition spaces like, hallways and entry areas. Create a unique seating space in the center of a room or push them against a wall in any combination.



MODIFICATION - Textile and placement

- Leg and foot options

- Colored stitching

- Power

- Embroidery

## **DETAILS**

#### CONSTRUCTION

- Solid foam construction
- Reinforced seams and stitching
- MDF Baseboard to fit foot options
- Made in USA
- Backed with a lifetime warranty

## **QUICK COMBOS**



## **HOW TO SPECIFY F028 STEP 1: HEIGHT**

| DIMENSION (LxW) | HEIGHT | STEP 1 HEIGHT | STEP 2 HEIGHT |
|-----------------|--------|---------------|---------------|
| 38" x 38"       | 32"    | 7"            | 23"           |

## STEP 2: FOOT

#### **1" STANDARD FOOT OPTIONS**



\*Reference the product breakdown on back for availability.

### **STEP 3: GRADE AND TEXTILE**



\*Thread will default to match the seat textile.



## **STEP 4: ACCESSORIES (OPTIONAL)**

Silver

#### **INTEGRATED POWER OPTIONS\* (PI, PI+)**

White

PI = 1 Power Unit

#### **EMBROIDERY**

- · Personalize your furniture with embroidery!
- We can embroider logos up to 12" x 15".

#### **CAL TB-133**

- Optional flame retardant add on.





\*Reference the product breakdown on back for availability.

# SERVE. CREA