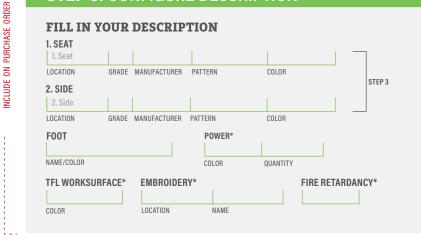

#### **STEP 6: CONFIGURE DESCRIPTION**

| 1. Seat                  | 1      | Spradling          | Silvertex        | Sage           | 1        |
|--------------------------|--------|--------------------|------------------|----------------|----------|
| LOCATION                 | GRADE  | MANUFACTURER       | PATTERN          | COLOR          |          |
| 2. SIDE                  |        |                    |                  |                |          |
| 2. Side                  | 3      | Momentum           | Tribeca          | Fossil         | - I      |
| LOCATION                 | GRADE  | MANUFACTURER       | PATTERN          | COLOR          |          |
| FOOT<br>1" Nylon Glide   |        |                    |                  | )WER*<br>Thite | 1        |
| NAME/COLOR               |        |                    | CO               | LOR            | QUANTITY |
| TFL WORKSL<br>White Wood | IRFACE | * EMBROIDE<br>Seat | RY*<br>Rocket Lo | go             |          |
| COLOR                    |        | LOCATION           | NAME             |                |          |

#### **EXAMPLE CONFIGURATION**

F005-30x18-G1-TFLPI

1. Seat: Grade 1, Spradling, Silvertex, Sage | 2. Side: Grade 3, Momentum, Tribeca, Fossil Foot: 1" Nylon Glide | Power: White, Quantity: 1 | TFL Worksurface: White Wood | Embroidery: Seat, Rocket logo | CAL TB-133