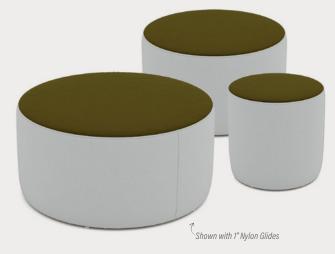

# **OTTOMAN & BENCH SERIES** ROUND OTTOMAN

Product No. F005

Our Round Ottoman lends a classy but relaxed ambiance to any room or space. It's a perfect accent piece wherever you need to stretch your legs, sit or relax - media centers, classrooms, or really anywhere you want students to relax.