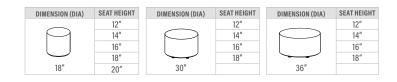

# **OTTOMAN & BENCH SERIES** ROUND OTTOMAN

Product No. F005

Our Round Ottoman lends a classy but relaxed ambiance to any room or space. It's a perfect accent piece wherever you need to stretch your legs, sit or relax - media centers, classrooms, or really anywhere you want students to relax.



## DETAILS

#### CONSTRUCTION

- Reinforced seams and stitching
- Made in Michigan, USA
- Backed with a lifetime warranty
- Solid fo am construction
- MDF baseboard to fit foot options

١ 0

 $\odot$ 

WEATHER RESISTANT See series page for more details. »

# **QUICK COMBOS**



# **HOW TO SPECIFY F005**

# **STEP 1: SEAT HEIGHT**



# **STEP 2:** FOOT AND FULLY ZIPPERED

#### FULLY ZIPPERED











#### **3" PREMIUM FOOT OPTIONS**



#### **6" PREMIUM FOOT OPTIONS**



\*Reference the product breakdown on back for availability.

## **STEP 3: GRADE AND TEXTILE**



### **STEP 4: ACCESSORIES (OPTIONAL)**

Silver

Natural

Maple

Marker Board

#### **INTEGRATED POWER OPTIONS\* (PI, PI+)**

#### White

PI = 1 Power Unit PI + = 2 Power Units

#### **TFL WORKSURFACE (TFL)**

| White<br>Wood   |  |
|-----------------|--|
| Fashion<br>Grev |  |

# Dark Wood



Side

#### **EMBROIDERY**

- Personalize your furniture with embroidery!
- We can embroider logos up to 12" x 15".

#### **CAL TB-133**

· Optional flame retardant add on.



\*Reference the product breakdown on back for availability.

# MODIFICATION

- Seat height