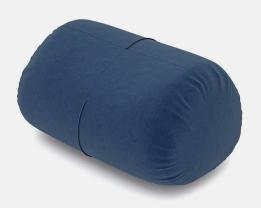

# FOM FILLED SERIES 5' FOM LOUNGER

Product No. FF017

Our Fōm Filled Series is meant to replace the traditional bean bags. Not only are they easy to clean and comfortable, they are what bean bag style chairs should be. Sturdy yet flexible and comfy for hours on end. Each Fōm Lounger is made by a master craftsman and built to last. Create a space that invites people to explore their playful and creative side with our two or more Fōm Filled pieces.

#### MICRO SUEDE FABRIC

Navy-112

Purple-114

Light Blue-116