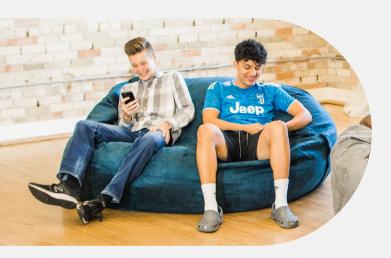

# FOM FILLED SERIES 5' FOM LOUNGER

Product No. FF017

Our Fōm Filled Series is meant to replace the traditional bean bags. Not only are they easy to clean and comfortable, they are what bean bag style chairs should be. Sturdy yet flexible and comfy for hours on end. Each Fōm Lounger is made by a master craftsman and built to last. Create a space that invites people to explore their playful and creative side with our two or more Fōm Filled pieces.