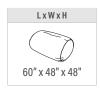

# FOM FILLED SERIES 5' FOM LOUNGER

Product No. FF017

Our Fōm Filled Series is meant to replace the traditional bean bags. Not only are they easy to clean and comfortable, they are what bean bag style chairs should be. Sturdy yet flexible and comfy for hours on end. Each Fōm Lounger is made by a master craftsman and built to last. Create a space that invites people to explore their playful and creative side with our two or more Fōm Filled pieces.



#### **DETAILS**

#### CONSTRUCTION

- Reinforced seams and stitching
- Fully zippered
- Machine washable liner

#### - Made in USA

- Backed with a lifetime warranty



## **HOW TO SPECIFY FF017**

#### **STEP 1: DIMENSION**



#### **STEP 2: FULLY ZIPPERED**

#### **FULLY ZIPPERED**



Fully Zippered (Z)

\*Reference the product breakdown on back for availability.

#### **STEP 3: TEXTILE**

#### MICRO SUEDE FABRIC







Navy-112

Purple-114

Light Blue-116





### **STEP 4: ACCESSORIES (OPTIONAL)**

#### **PASSES**

CAL TB-133

\*Reference the product breakdown on back for availability.

#### **STEP 5: CONFIGURE PART NUMBER**

#### FILL IN YOUR PART NUMBER



#### **EXAMPLE PART NUMBER**

FAMILY L W H ZIP

#### **STEP 6: CONFIGURE DESCRIPTION**

#### **FILL IN YOUR DESCRIPTION**

GRADE PATTERN COLOR

#### **EXAMPLE DESCRIPTION**

 1
 Micro-Suede
 Navy-112

 GRADE
 PATTERN
 COLOR

#### **EXAMPLE CONFIGURATION**

PRODUCT BREAKDOWN

FF017-60x48x48-Z

Grade 1, Micro-Suede, Navy-112

## 5' FŌM LOUNGER (FF017)

##