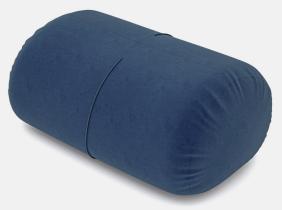

# **FOM FILLED SERIES OM LOUNGER**

Our Fom Filled Series is meant to replace the traditional bean bags. Not only are they easy to clean and comfortable, they are what bean bag style chairs should be. Sturdy yet flexible and comfy for hours on end. Each Fom Lounger is made by a master craftsman and built to last. Create a space that invites people to explore their playful and creative side with our two or more Fom Filled pieces.

## 7' FŌM LOUNGER (FF013)