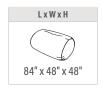

## **STEP 1: DIMENSION**

## **EXAMPLE PART NUMBER**

FFF013 - 84x48x48x48 - Z

#### **FOOT OPTIONS** INTEGRATED POWER OPTION Product No. TFL Emb. L1 C3 S16 S29 84" x 48" x 48" 85 lbs. FF013