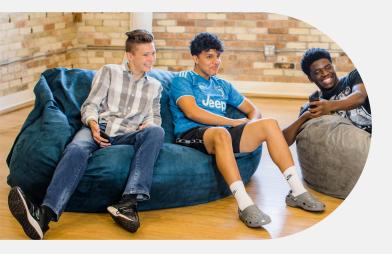

# **FOM FILLED SERIES** 6' FOM LOUNGER

Our Fom Filled Series is meant to replace the traditional bean bags. Not only are they easy to clean and comfortable, they are what bean bag style chairs should be. Sturdy yet flexible and comfy for hours on end. Each Fom Lounger is made by a master craftsman and built to last. Create a space that invites people to explore their playful and creative side with our two or more Fom Filled pieces.