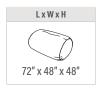

## **STEP 1: DIMENSION**

#### **FOOT OPTIONS** INTEGRATED POWER OPTION Product No. TFL Emb. L1 C3 S16 S29 72" x 48" x 48" 70 lbs. FF012