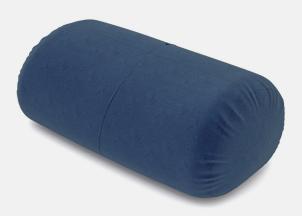

# **FOM FILLED SERIES** 6' FOM LOUNGER

Our Fom Filled Series is meant to replace the traditional bean bags. Not only are they easy to clean and comfortable, they are what bean bag style chairs should be. Sturdy yet flexible and comfy for hours on end. Each Fom Lounger is made by a master craftsman and built to last. Create a space that invites people to explore their playful and creative side with our two or more Fom Filled pieces.

## 6' FŌM LOUNGER (FF012)