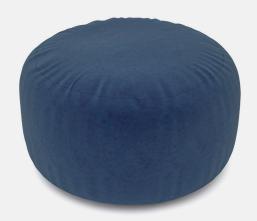

# **FOM FILLED SERIES** FOM BEAN BAG

Our Fom Filled Series is meant to replace the traditional bean bags. Not only are they easy to clean and comfortable, they are what bean bag style chairs should be. Sturdy yet flexible and comfy for hours on end. Each one is made by a master craftsman and built to last. Create a space that invites people to explore their playful and creative side with our two Fom Bean Bag Chairs.

# 4' FŌM BAG (FF004)