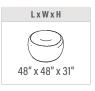

# **STEP 1: DIMENSION**

## **EXAMPLE PART NUMBER**

[F|F|0|0|4] - [4|8|x|4|8|x|3|1| - |Z|

### **EXAMPLE CONFIGURATION**

PRODUCT BREAKDOWN

FF004-48x48x31-Z

Grade 1, Micro-Suede, Navy-112

# 4' FŌM BAG (FF004)