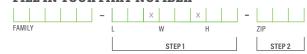

### **FILL IN YOUR PART NUMBER**

## **EXAMPLE PART NUMBER**

[F|F|0|0|4] - [4|8|x|4|8|x|3|1| - |Z|