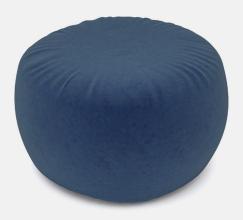

# FOM BEAN BAG

Our Fom Filled Series is meant to replace the traditional bean bags. Not only are they easy to clean and comfortable, they are what bean bag style chairs should be. Sturdy yet flexible and comfy for hours on end. Each one is made by a master craftsman and built to last. Create a space that invites people to explore their playful and creative side with our two Fom Bean Bag Chairs.

### 3' FŌM BAG (FF003)

36" x 36" x 24" 20 lbs.

FF003