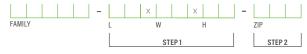

re their playful and creative side with our two Fom Bean Bag Chairs.



#### **DETAILS**

#### CONSTRUCTION

- Reinforced seams and stitching
- Fully zippered
- Machine washable liner

#### - Made in USA

- Backed with a lifetime warranty



## **HOW TO SPECIFY FF003**

### **STEP 1: DIMENSION**



### **STEP 2: FULLY ZIPPERED**

#### **FULLY ZIPPERED**



Fully Zippered (Z)

\*Reference the product breakdown on back for availability.

### **STEP 3: TEXTILE**

#### MICRO SUEDE FABRIC



Red-113

Purple-114

Light Blue-116



Dark Grey-119



Navy-112

Light Green-115

Brown-118 Black-117

### **STEP 4: ACCESSORIES (OPTIONAL)**

#### **PASSES**

CAL TB-133

\*Reference the product breakdown on back for availability.

### **STEP 5: CONFIGURE PART NUMBER**

#### **FILL IN YOUR PART NUMBER**



#### **EXAMPLE PART NUMBER**

FFF003 - 36x36x24-Z

### **STEP 6: CONFIGURE DESCRIPTION**

#### **FILL IN YOUR DESCRIPTION**

\_\_\_\_ STEP 3 GRADE PATTERN COLOR

#### **EXAMPLE DESCRIPTION**

Micro-Suede Navy-112 GRADE PATTERN

#### **EXAMPLE CONFIGURATION**

PRODUCT BREAKDOWN

FF003-36x36x24-Z

Grade 1, Micro-Suede, Navy-112

### 3' FŌM BAG (FF003)

36" x 36" x 24" 20 lbs.

FF003

#### **FOOT OPTIONS** INTEGRATED POWER OPTION Standard Product No. TFL Emb. G1 L1 C3 S16 S29 R6 M6 C3