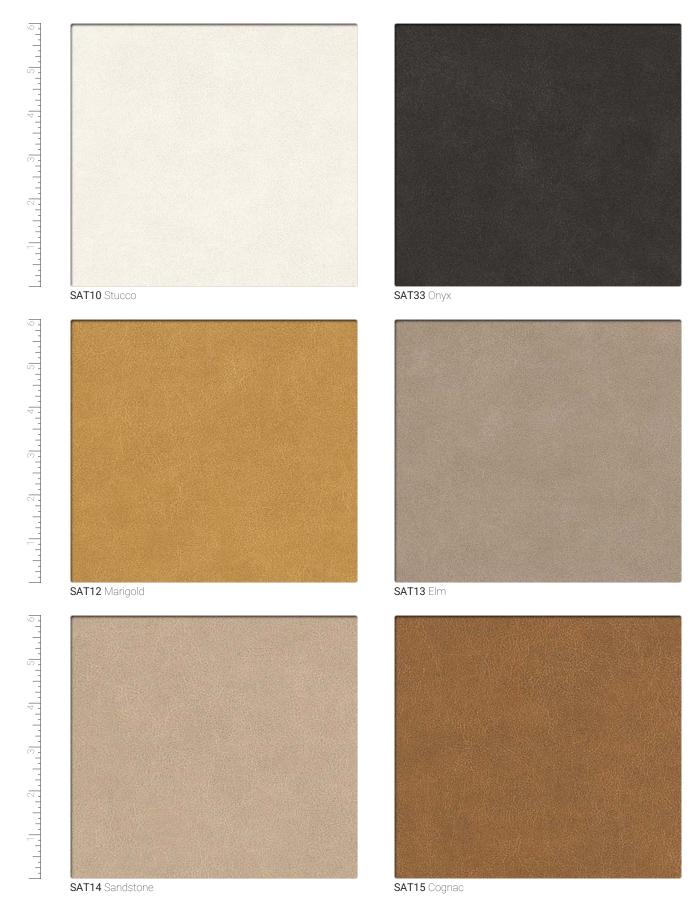

Bleach solutions of up to 10% may be used for more difficult stains.

Dye lots may vary slightly.

- \* This term and any corresponding data refer to the typical performance in the tests indicated and should not be construed to imply the behavior of this or any other material under actual fire conditions.
- \*\* Multiple factors affect fabric durability and appearance retention, including end-user application and proper maintenance. Wyzenbeek results above 100,000 double rubs have not been shown to be an indicator of increased lifespan.