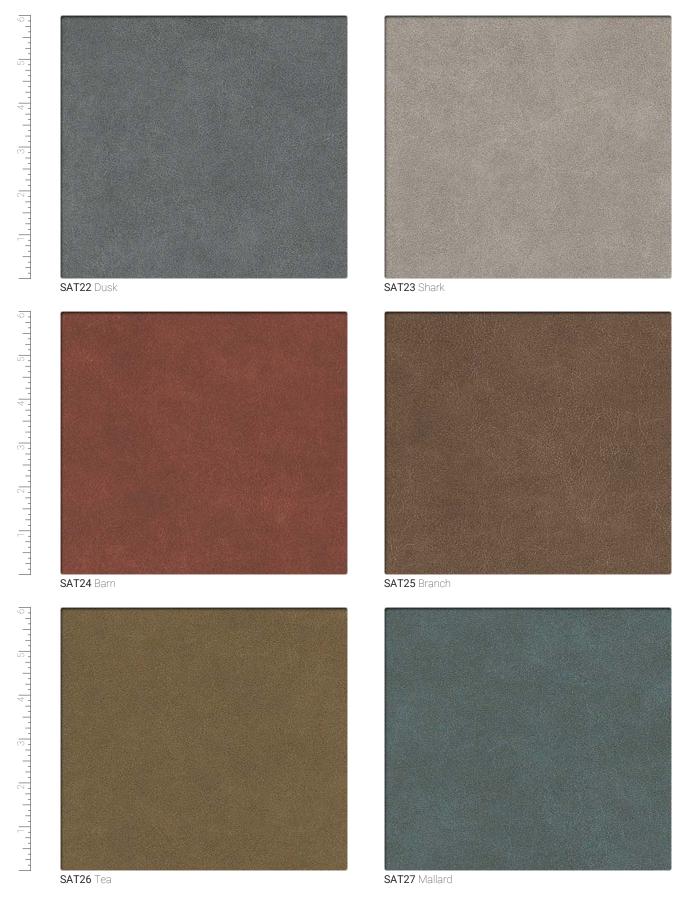

Bleach solutions of up to 10% may be used for more difficult stains.

Dye lots may vary slightly.

- \* This term and any corresponding data refer to the typical performance in the tests indicated and should not be construed to imply the behavior of this or any other material under actual fire conditions.
- \*\* Multiple factors affect fabric durability and appearance retention, including end-user application and proper maintenance. Wyzenbeek results above 100,000 double rubs have not been shown to be an indicator of increased lifespan.