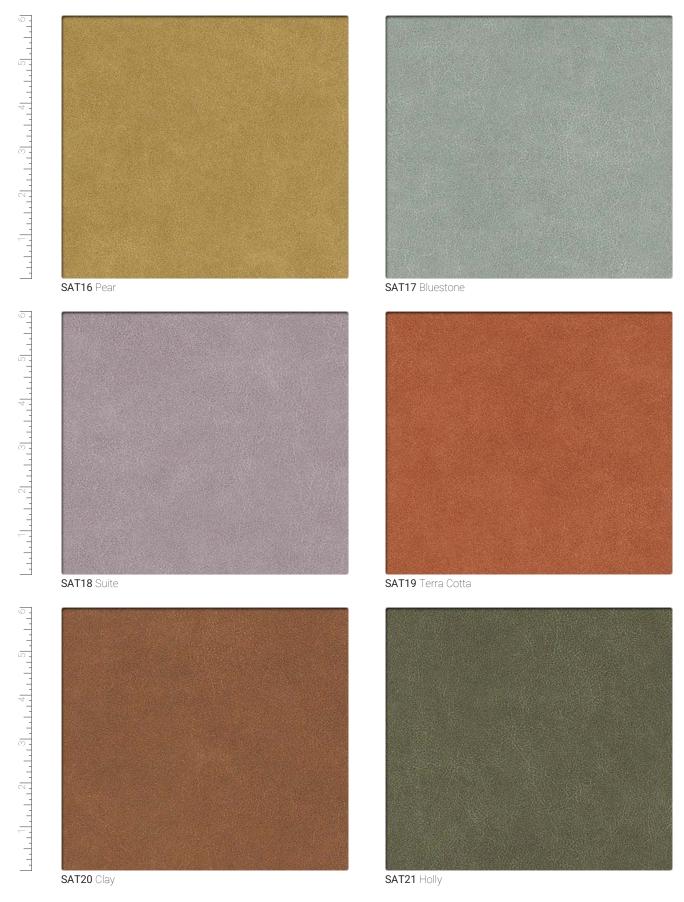

Bleach solutions of up to 10% may be used for more difficult stains.

Dye lots may vary slightly.

- \* This term and any corresponding data refer to the typical performance in the tests indicated and should not be construed to imply the behavior of this or any other material under actual fire conditions.
- \*\* Multiple factors affect fabric durability and appearance retention, including end-user application and proper maintenance. Wyzenbeek results above 100,000 double rubs have not been shown to be an indicator of increased lifespan.