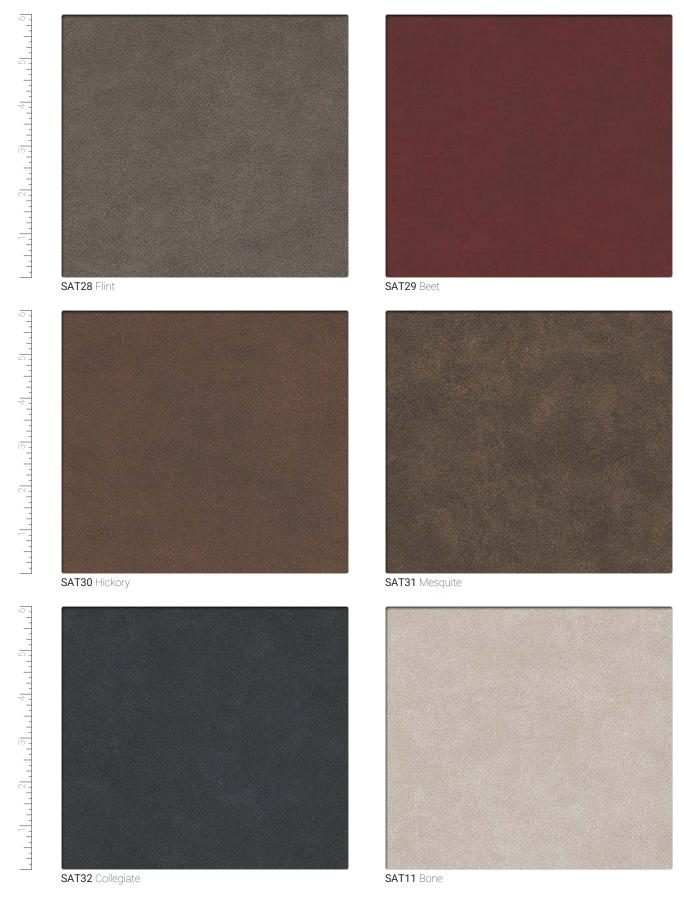

Bleach solutions of up to 10% may be used for more difficult stains.

Dye lots may vary slightly.

- \* This term and any corresponding data refer to the typical performance in the tests indicated and should not be construed to imply the behavior of this or any other material under actual fire conditions.
- \*\* Multiple factors affect fabric durability and appearance retention, including end-user application and proper maintenance. Wyzenbeek results above 100,000 double rubs have not been shown to be an indicator of increased lifespan.