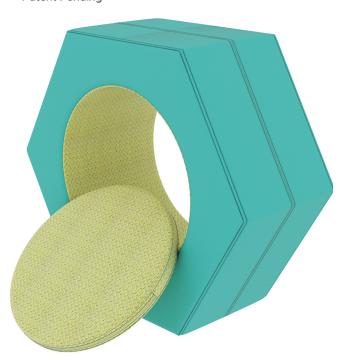

# **LUG NEST\***

Product No.F129
\* Patent Pending

#### Construction

- Reinforced seams and stitching
- Made in Michigan, U.S.A.
- · Backed with a lifetime warranty
- All foam construction
- Fully zippered No wood frame or base

#### LUG NEST (F129) FITS ORIOLE EGG (F005-35)

| Product Name                          | Product No.<br>Fully Zippered | Dimen./Wght.<br>L×W×H           | Fully<br>Zippered | 6" Premium<br>Legs | Hubless<br>Casters | Sled Legs<br>Sm/Lg | Power<br>(Legs Only) | Laminate |
|---------------------------------------|-------------------------------|---------------------------------|-------------------|--------------------|--------------------|--------------------|----------------------|----------|
| Lug Nest<br>(Includes   "Egg" insert) | F129-58.9x24x51-Z-SET         | 58.9" × 24" × 51"<br>38.84 lbs. | ✓                 | N/A                | N/A                | N/A                | N/A                  | N/A      |