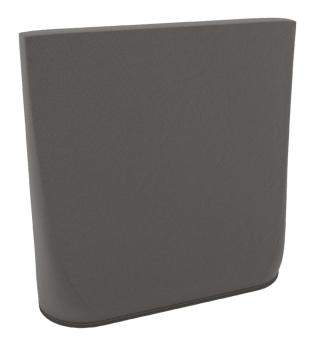

# FOM DIVIDER

Product No. FK028-Z

#### Construction

- Reinforced seams and stitching
- Made in Michigan, U.S.A.
- Backed with a lifetime warranty
- All foam construction
- Fully zippered no wood base

### FÖM DIVIDER (FK028)

| Product Name | Product No.<br>Fully Zippered (Z) | Dimen./Wght.<br>L×W×H           | Fully<br>Zippered | 6" Premium<br>Legs | Hubless<br>Casters | Sled Legs<br>Sm/Lg | Power | Laminate |
|--------------|-----------------------------------|---------------------------------|-------------------|--------------------|--------------------|--------------------|-------|----------|
| Fōm Divider  | FK028-42×15×42-Z                  | 41.75" x 15" x 42"<br>16.5 lbs. | ✓                 | N/A                | N/A                | N/A                | N/A   | N/A      |