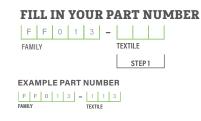

## **HOW TO SPECIFY FF013**

#### **STEP 2: CONFIGURE PART NUMBER**

#### **EXAMPLE CONFIGURATION**

FF013-84x48x48-Z Grade 1, Micro-Suede, Red-113