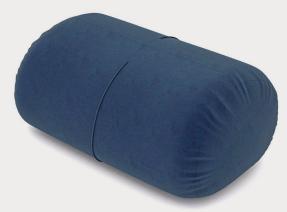

# 7' FOM LOUNGER

Product No. FF013

Our Fōm Filled Series is meant to replace the traditional bean bags. Not only are they easy to clean and comfortable, they are what bean bag style chairs should be. Sturdy yet flexible and comfy for hours on end. Each Fōm Lounger is made by a master craftsman and built to last. Create a space that invites people to explore their playful and creative side with our two or more Fōm Filled pieces.

#### CONSTRUCTION

- Reinforced seams and stitching
- Fully zippered
- Microsuede textile
- · Machine washable liner
- Made in USA
- Backed with a lifetime warranty