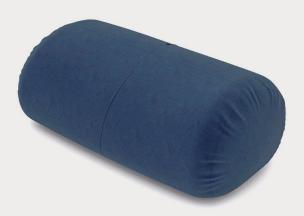

# FOM FILLED SERIES 6' FOM LOUNGER

Our Fōm Filled Series is meant to replace the traditional bean bags. Not only are they easy to clean and comfortable, they are what bean bag style chairs should be. Sturdy yet flexible and comfy for hours on end. Each Fōm Lounger is made by a master craftsman and built to last. Create a space that invites people to explore their playful and creative side with our two or more Fōm Filled pieces.

# 6' FŌM LOUNGER (FF012)