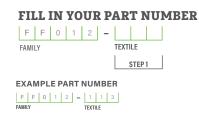

# **HOW TO SPECIFY FF012**

# **STEP 1: TEXTILE**

## **STEP 2: CONFIGURE PART NUMBER**

#### **EXAMPLE CONFIGURATION**

FF012-113 Micro-Suede, Red