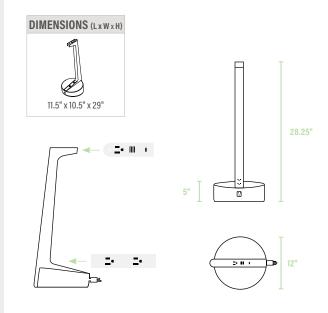

#### **CONSTRUCTION**

- Dimensions: 11.5" x 10.5" x 29"
- Weight: 10 lbs.
  (Built with intentional weight distribution for optimal stability)
- Cord Length: 10' (Approximately 9'3" usable cord length)
- UL Listed

- Ports: 3 Power, 1 Dual USB-A, and 1 USB-C 18 Watt
- The Power Tower can be used in New York City, as per the NYC Electrical Code
- Color: Matte Fog
- Shipped Fully Assembled
- · Made in the USA

# **STEP 1: DIMENSIONS**