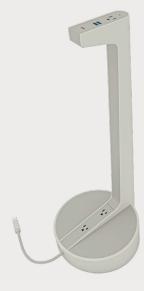

# **POWER TOWER**

Product No. PAPCO-F-F

The Power Tower is a versatile charging solution designed for collaborative spaces. Equipped with USB-A, USB-C, and traditional 110V outlets, it allows simultaneous charging for multiple devices. The 10 ft braided cord offers flexible placement, while its stable, compact design ensures it fits seamlessly into any environment.

#### **CONSTRUCTION**

- Dimensions: 11.5" x 10.5" x 29"
- Weight: 10 lbs.
  (Built with intentional weight distribution for optimal stability)
- Cord Length: 10' (Approximately 9'3" usable cord length)
- UL Listed

- Ports: 3 Power, 1 Dual USB-A, and 1 USB-C 18 Watt
- The Power Tower can be used in New York City, as per the NYC Electrical Code
- Color: Matte Fog
- Shipped Fully Assembled
- · Made in the USA