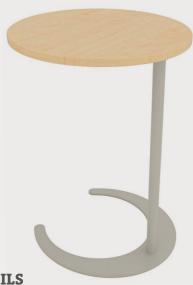

# SIDEKICK TABLE

Product No. FA001

The SideKick Table is designed to enhance productivity in educational settings, providing personal workspace in any learning environment. Its compact design with a "C" shaped base allows it to easily slide between the glides or legs of our soft seating furniture, bringing the work surface closer to learners for maximum convenience.

# CONSTRUCTION

- Dimensions: 18" x 16" x 26"
- Weight: 14.3 lbs.
- Worksurface 18" x 16"
- 26" Fixed Height
- Base slides comfortably under any bench, chair or sofa
- Available in 3 HPL Colors see page 30 for color options
- Shipped fully assembled
- Base Color: Motte Fog
- Made in the USA