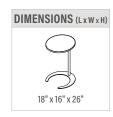

# CONSTRUCTION

- Dimensions: 18" x 16" x 26"
- Weight: 14.3 lbs.
- Worksurface 18" x 16"
- 26" Fixed Height
- Base slides comfortably under any bench, chair or sofa
- Available in 3 HPL Colors see page 30 for color options
- Shipped fully assembled
- Base Color: Motte Fog
- Made in the USA

### **STEP 1: DIMENSIONS**