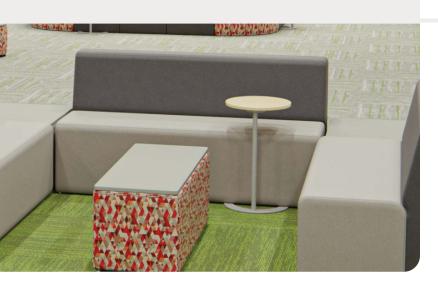

# SIDEKICK TABLE

Product No. FA001

The SideKick Table is designed to enhance productivity in educational settings, providing personal workspace in any learning environment. Its compact design with a "C" shaped base allows it to easily slide between the glides or legs of our soft seating furniture, bringing the work surface closer to learners for maximum convenience.