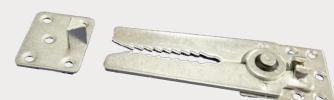

# ELEVATE WITH ACCESSORIES HEAVY DUTY GANGING CONNECTOR Product No. A-000086

Heavy duty ganging connector is a great addition to your furniture if you are looking to group sofas, chairs or steps together and have them never move a part. The heavy duty ganging connector is a custom design for Fomcore furniture.

#### CONSTRUCTION

- Dimensions: 7.89" x 2.12"
- · Weight: 0.56 lbs.
- Package includes:
  - -1 Connector
  - 10 Screws