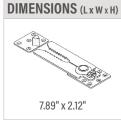

#### CONSTRUCTION

- Dimensions: 7.89" x 2.12"
- · Weight: 0.56 lbs.
- Package includes:
  - -1 Connector
  - 10 Screws

### **STEP 1: DIMENSIONS**