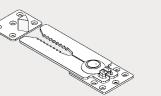

# ELEVATE WITH ACCESSORIES HEAVY DUTY GANGING CONNECTOR Product No. A-000086

Heavy duty ganging connector is a great addition to your furniture if you are looking to group sofas, chairs or steps together and have them never move a part. The heavy duty ganging connector is a custom design for Fomcore furniture.

#### CONSTRUCTION

- Dimensions: 7.89" x 2.12"
- · Weight: 0.56 lbs.
- Package includes:
  - -1 Connector
  - 10 Screws