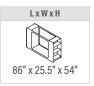

# **STEP 1: DIMENSION**

#### **EXAMPLE PART NUMBER**

P A 0 6 7 - 8 6 x 2 5. 5 x 5 4