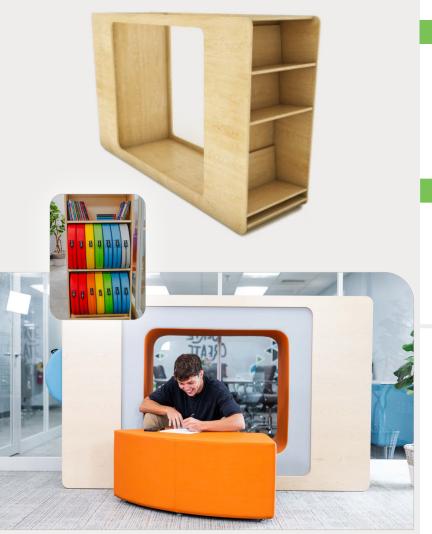

# EAGLE'S NEST ENCLOSURE

**Product No. PA067** 

The Nest Enclosure is a perfect spot for a little alone time and reflection. It perfectly fits an Eagles Nest which allows for a comfortable and safe area to curl up to sit and read. The Nest Enclosure can serve as a dividing wall for the classroom. It has generous bookcases on both ends and it is also the perfect spot to store extra lily pads.

#### **CONSTRUCTION**

- Weight: 361 lbs.
- Fits our Eagle's Nest\* (loaded through the top.)
- Side shelving on either side
- 6 adjustable shelves (3 on each side) option to add 1 shelf at additional cost
- Lily Pad storage (Fits 8 on each side)
- Nest Enclosure rests on leveling glides
- Made in the USA
- Shipped fully assembled
- Available in two HPL options:
  - Formica Chelsea Maple w/ matching edge banding
  - Formica Gull Grey w/ matching edge banding