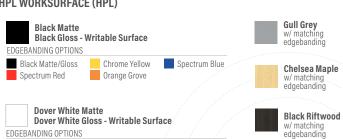

#### **HPL WORKSURFACE (HPL)**

White Matte/Gloss Spectrum Blue Chrome Yellow Black Matte/Gloss Orange Grove Navy Blue Spectrum Red