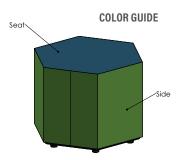

# HONEYCOMB OTTOMAN

This unique little Honeycomb shape can serve as a single seating space or nest them together to make a Beehive set. These units are light weight enough for the kids to shuffle around and design their own comfortable spaces. Let the kids take control and watch them interact and collaborate to create different designs. This is the perfect seating solution that promotes collaborative and active learning.

#### FLAME RETARDANT

- CAL TB-133
- Optional flame retardant add on.

| FILL IN Y<br>F 0 0 0 4            | L W                | X              | EXAMPLE PART NUMBER             F   O   O   4   -   2   4   x   2   1   x   1   4   -   R   3     -   H   P   L             FAMILY         W H FOOT/ZIP HPL |        |                         |           |                   |                   |                                                                                                                                                                                                                                                                                                                                                                                                                                                                                                                                                                                                                                                                                                                                                                                                                                                                                                                                                                                                                                                                                                                                                                                                                                                                                                                                                                                                                                                                                                                                                                                                                                                                                                                                                                                                                                                                                                                                                                                                                                                                                                                                |  |  |  |
|-----------------------------------|--------------------|----------------|-------------------------------------------------------------------------------------------------------------------------------------------------------------|--------|-------------------------|-----------|-------------------|-------------------|--------------------------------------------------------------------------------------------------------------------------------------------------------------------------------------------------------------------------------------------------------------------------------------------------------------------------------------------------------------------------------------------------------------------------------------------------------------------------------------------------------------------------------------------------------------------------------------------------------------------------------------------------------------------------------------------------------------------------------------------------------------------------------------------------------------------------------------------------------------------------------------------------------------------------------------------------------------------------------------------------------------------------------------------------------------------------------------------------------------------------------------------------------------------------------------------------------------------------------------------------------------------------------------------------------------------------------------------------------------------------------------------------------------------------------------------------------------------------------------------------------------------------------------------------------------------------------------------------------------------------------------------------------------------------------------------------------------------------------------------------------------------------------------------------------------------------------------------------------------------------------------------------------------------------------------------------------------------------------------------------------------------------------------------------------------------------------------------------------------------------------|--|--|--|
| STEP 6:                           | CONFIGUR           | E DESCRIF      | PTION                                                                                                                                                       |        |                         |           |                   |                   |                                                                                                                                                                                                                                                                                                                                                                                                                                                                                                                                                                                                                                                                                                                                                                                                                                                                                                                                                                                                                                                                                                                                                                                                                                                                                                                                                                                                                                                                                                                                                                                                                                                                                                                                                                                                                                                                                                                                                                                                                                                                                                                                |  |  |  |
| FILL IN Y                         | OUR DESCRIP        | TION           |                                                                                                                                                             |        | EXAMPLE                 | DES       | CRIPTION          |                   |                                                                                                                                                                                                                                                                                                                                                                                                                                                                                                                                                                                                                                                                                                                                                                                                                                                                                                                                                                                                                                                                                                                                                                                                                                                                                                                                                                                                                                                                                                                                                                                                                                                                                                                                                                                                                                                                                                                                                                                                                                                                                                                                |  |  |  |
| . SEAT                            |                    |                |                                                                                                                                                             |        | 1. SEAT                 | lı.       | Spradling         | Silvertex         | Sage                                                                                                                                                                                                                                                                                                                                                                                                                                                                                                                                                                                                                                                                                                                                                                                                                                                                                                                                                                                                                                                                                                                                                                                                                                                                                                                                                                                                                                                                                                                                                                                                                                                                                                                                                                                                                                                                                                                                                                                                                                                                                                                           |  |  |  |
| 1. Seat                           |                    |                |                                                                                                                                                             |        | LOCATION                |           | MANUFACTURER      | PATTERN           | COLOR                                                                                                                                                                                                                                                                                                                                                                                                                                                                                                                                                                                                                                                                                                                                                                                                                                                                                                                                                                                                                                                                                                                                                                                                                                                                                                                                                                                                                                                                                                                                                                                                                                                                                                                                                                                                                                                                                                                                                                                                                                                                                                                          |  |  |  |
| OCATION                           | GRADE MANUFACTURER | PATTERN        | COLOR                                                                                                                                                       |        | 2. SIDE                 |           |                   |                   |                                                                                                                                                                                                                                                                                                                                                                                                                                                                                                                                                                                                                                                                                                                                                                                                                                                                                                                                                                                                                                                                                                                                                                                                                                                                                                                                                                                                                                                                                                                                                                                                                                                                                                                                                                                                                                                                                                                                                                                                                                                                                                                                |  |  |  |
| 2. SIDE                           |                    |                |                                                                                                                                                             | STEP 3 | 2. Side                 | 3         | Momentum          | Tribeca           | Fossil                                                                                                                                                                                                                                                                                                                                                                                                                                                                                                                                                                                                                                                                                                                                                                                                                                                                                                                                                                                                                                                                                                                                                                                                                                                                                                                                                                                                                                                                                                                                                                                                                                                                                                                                                                                                                                                                                                                                                                                                                                                                                                                         |  |  |  |
| 2. Side                           | 1 1                |                | 1                                                                                                                                                           |        | LOCATION                | GRADE     | MANUFACTURER      | PATTERN           | COLOR                                                                                                                                                                                                                                                                                                                                                                                                                                                                                                                                                                                                                                                                                                                                                                                                                                                                                                                                                                                                                                                                                                                                                                                                                                                                                                                                                                                                                                                                                                                                                                                                                                                                                                                                                                                                                                                                                                                                                                                                                                                                                                                          |  |  |  |
| OCATION                           | GRADE MANUFACTURER | PATTERN        | COLOR                                                                                                                                                       |        | FOOT<br>3" Rectangle Le | g - Black |                   |                   |                                                                                                                                                                                                                                                                                                                                                                                                                                                                                                                                                                                                                                                                                                                                                                                                                                                                                                                                                                                                                                                                                                                                                                                                                                                                                                                                                                                                                                                                                                                                                                                                                                                                                                                                                                                                                                                                                                                                                                                                                                                                                                                                |  |  |  |
| -00T                              |                    | FIRE RETARDANC | Y*                                                                                                                                                          |        | NAME/COLOR              |           |                   |                   |                                                                                                                                                                                                                                                                                                                                                                                                                                                                                                                                                                                                                                                                                                                                                                                                                                                                                                                                                                                                                                                                                                                                                                                                                                                                                                                                                                                                                                                                                                                                                                                                                                                                                                                                                                                                                                                                                                                                                                                                                                                                                                                                |  |  |  |
|                                   |                    |                |                                                                                                                                                             |        | HPL WORKSU              | JRFACE    | * Spectrum Red    | EMBROII<br>  Seat | DERY*                                                                                                                                                                                                                                                                                                                                                                                                                                                                                                                                                                                                                                                                                                                                                                                                                                                                                                                                                                                                                                                                                                                                                                                                                                                                                                                                                                                                                                                                                                                                                                                                                                                                                                                                                                                                                                                                                                                                                                                                                                                                                                                          |  |  |  |
|                                   |                    |                |                                                                                                                                                             |        | HPL COLOR               |           | EDGEBANDING COLOR |                   | NAME                                                                                                                                                                                                                                                                                                                                                                                                                                                                                                                                                                                                                                                                                                                                                                                                                                                                                                                                                                                                                                                                                                                                                                                                                                                                                                                                                                                                                                                                                                                                                                                                                                                                                                                                                                                                                                                                                                                                                                                                                                                                                                                           |  |  |  |
| IAME/COLOR                        |                    |                |                                                                                                                                                             |        | 2 002011                |           | EDGEDINDING COLOR |                   | THE STATE OF THE S |  |  |  |
| IAME/COLOR<br>H <b>PL WORKSUR</b> | FACE*              | EMBROIDERY*    |                                                                                                                                                             |        |                         |           |                   |                   |                                                                                                                                                                                                                                                                                                                                                                                                                                                                                                                                                                                                                                                                                                                                                                                                                                                                                                                                                                                                                                                                                                                                                                                                                                                                                                                                                                                                                                                                                                                                                                                                                                                                                                                                                                                                                                                                                                                                                                                                                                                                                                                                |  |  |  |
|                                   | FACE*              | EMBROIDERY*    |                                                                                                                                                             |        |                         |           |                   |                   |                                                                                                                                                                                                                                                                                                                                                                                                                                                                                                                                                                                                                                                                                                                                                                                                                                                                                                                                                                                                                                                                                                                                                                                                                                                                                                                                                                                                                                                                                                                                                                                                                                                                                                                                                                                                                                                                                                                                                                                                                                                                                                                                |  |  |  |

#### **EXAMPLE CONFIGURATION**

F004-24x21x14-R3-HPL

1. Seat: Grade 1, Spradling, Silvertex, Sage | 2. Side: Grade 3, Momentum, Tribeca, Fossil

Foot: 3" Rectangle Leg Black | HPL Worksurface: Black Matte, Edgebanding: Spectrum Red | Embroidery: Seat, Rocket logo | CAL TB-133