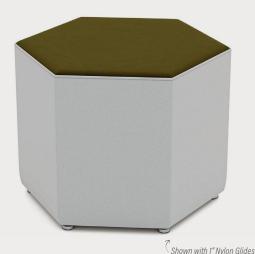

# HONEYCOMB OTTOMAN

This unique little Honeycomb shape can serve as a single seating space or nest them together to make a Beehive set. These units are light weight enough for the kids to shuffle around and design their own comfortable spaces. Let the kids take control and watch them interact and collaborate to create different designs. This is the perfect seating solution that promotes collaborative and active learning.

#### CONSTRUCTION

- Solid foam construction
- · Reinforced seams and stitching
- Wood base to fit foot options
- Made in USA
- Backed with a lifetime warranty